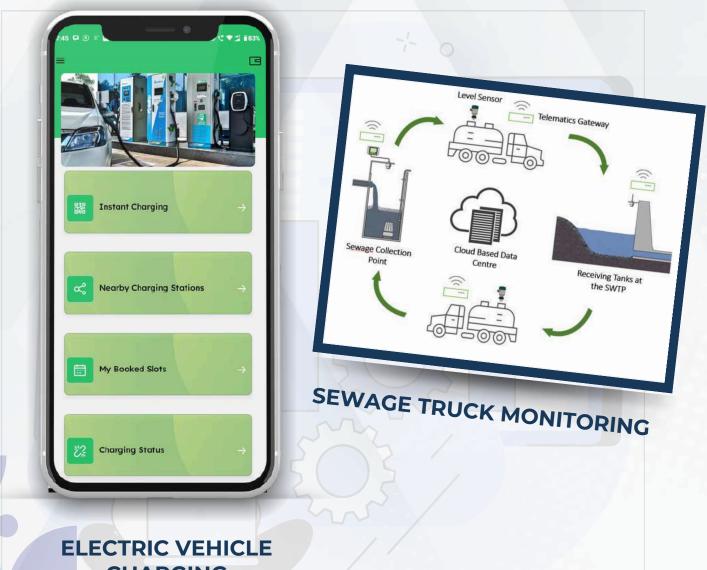

## IOT DEVICE, DASHBOARD & **MOBILE APP**

An IoT device is a smart, internet-connected hardware that collects, sends, and/or receives data from other systems or devices. It typically includes sensors to gather real-time information (e.g., temperature, motion, location) and uses wireless communication protocols like Wi-Fi, Bluetooth, Zigbee, or cellular networks to transmit data to the cloud or a local server. IoT devices are widely used in industries like home automation, healthcare, and manufacturing, enabling remote control, automation, and data-driven insights to improve efficiency and user experience.