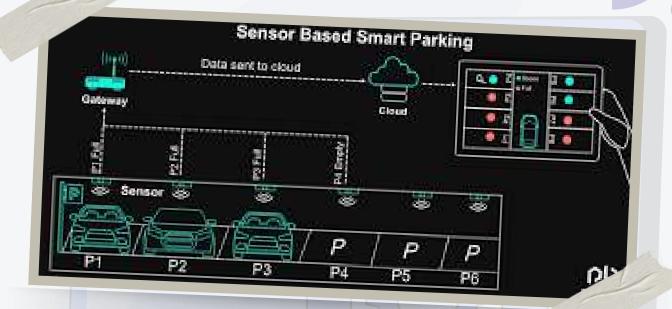

## IOT DEVICE, DASHBOARD & **MOBILE APP**

An IoT device is a smart, internet-connected hardware that collects, sends, and/or receives data from other systems or devices. It typically includes sensors to gather real-time information (e.g., temperature, motion, location) and uses wireless communication protocols like Wi-Fi, Bluetooth, Zigbee, or cellular networks to transmit data to the cloud or a local server. IoT devices are widely used in industries like home automation, healthcare, and manufacturing, enabling remote control, automation, and data-driven insights to improve efficiency and user experience.

#### **PARKING SENSOR**