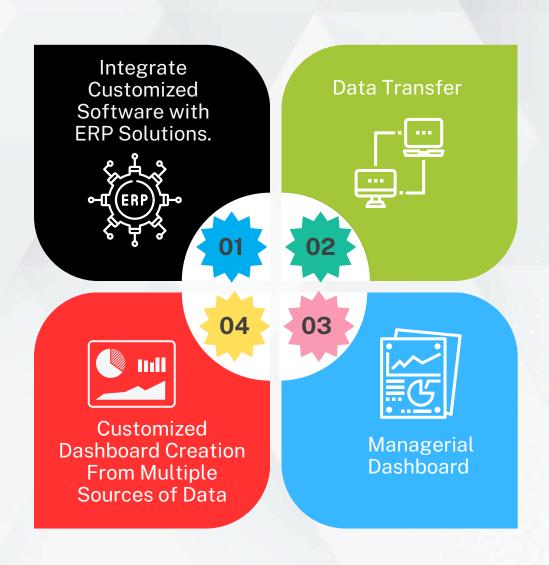

## ENTERPRISE AUTOMATION

We specialize in enterprise automation by analyzing your processes and creating custom solutions integrated with your systems. Using Al, we enhance efficiency and decision-making. Our scalable solutions streamline operations, reduce manual tasks, and improve productivity, with ongoing support and secure, compliant implementation.

# INDUSTRY WE SERVE - ENTERPRISE AUTOMATION