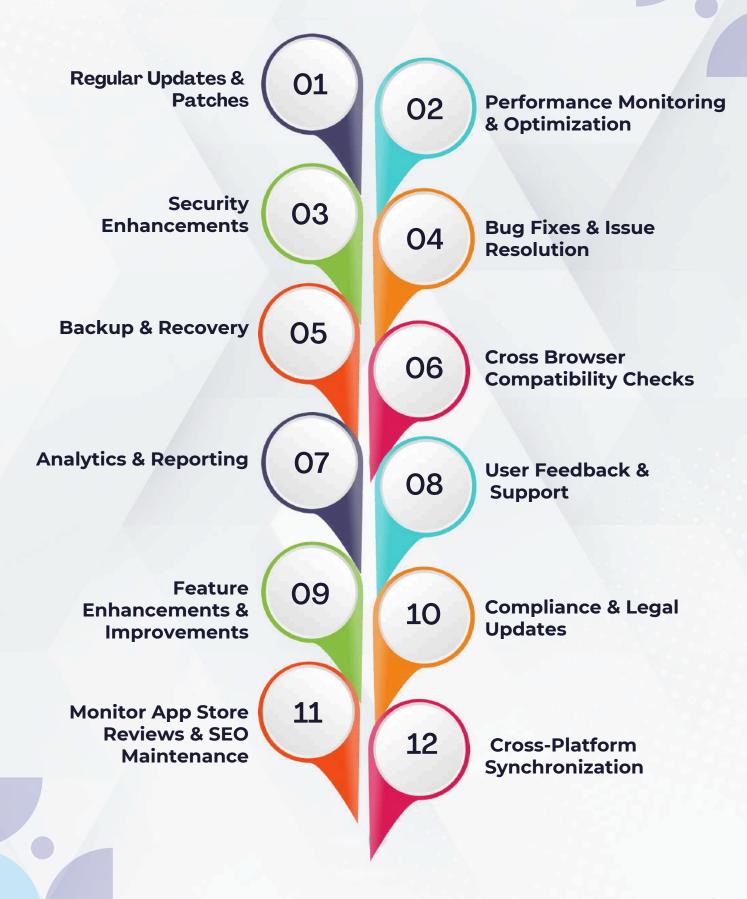

# SUPPORT & MAINTENANCE

Our support and maintenance services provide regular updates for websites and mobile apps, ensuring compatibility, security, and optimal performance. We monitor and optimize performance, address bugs promptly, and maintain security through audits and encryption. With automated backups and compatibility checks across devices, we ensure smooth operation. Additionally, we track analytics, provide customer support, implement new features, ensure legal compliance, and optimize SEO for seamless, efficient user experiences.