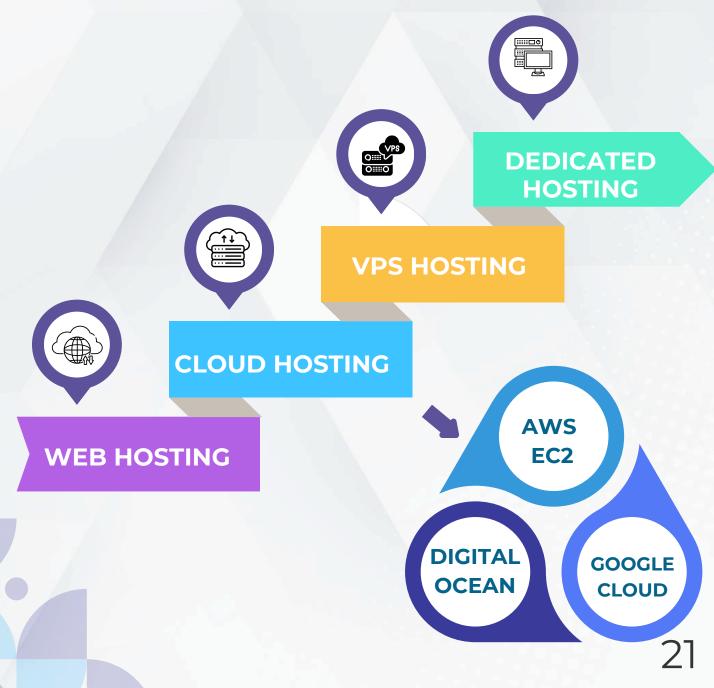

### **CLOUD SERVER & HOSTING**

A Cloud Server is a virtual server hosted in a cloud computing environment, offering scalable resources (CPU, RAM, storage) accessible over the internet. Unlike traditional physical servers, cloud servers provide flexibility and cost-efficiency by allowing users to scale resources ondemand. Cloud hosting distributes your website or application across multiple servers, ensuring higher uptime, reliability, and load balancing. It supports services such as web hosting, data storage, and application deployment, while allowing remote access and seamless integration with other cloud-based services.