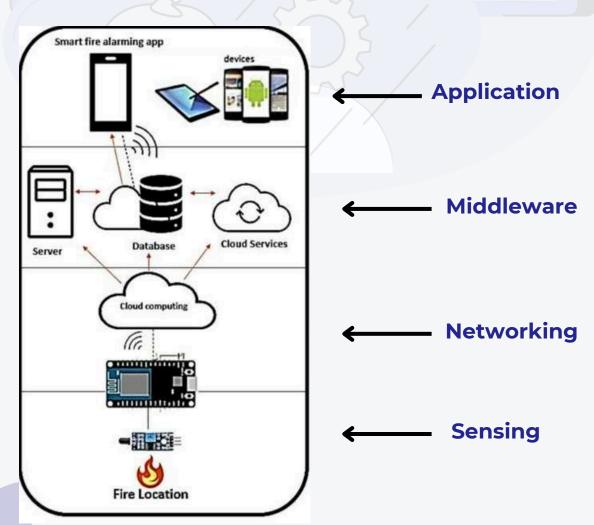

## IOT DEVICE, DASHBOARD & **MOBILE APP**

An IoT device is a smart, internet-connected hardware that collects, sends, and/or receives data from other systems or devices. It typically includes sensors to gather real-time information (e.g., temperature, motion, location) and uses wireless communication protocols like Wi-Fi, Bluetooth, Zigbee, or cellular networks to transmit data to the cloud or a local server. IoT devices are widely used in industries like home automation, healthcare, and manufacturing, enabling remote control, automation, and data-driven insights to improve efficiency and user experience.

#### **FIREALARM**